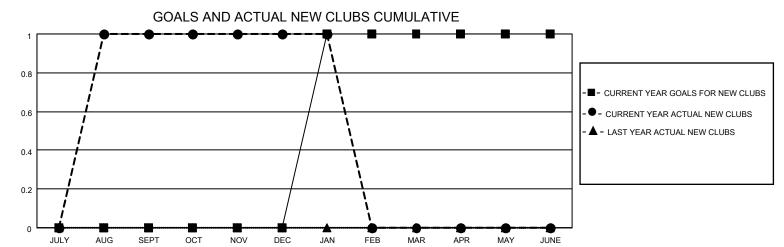

## District 34 C

| Clubs         |               |             |               | Members               |                         |                         |                                                    |  |
|---------------|---------------|-------------|---------------|-----------------------|-------------------------|-------------------------|----------------------------------------------------|--|
|               | RESULTS FOR   | R 2020-2021 |               | RESULTS FOR 2020-2021 |                         |                         |                                                    |  |
| QUARTER       | NEW CLUB GOAL | NEW CLUBS   | DROPPED CLUBS | QUARTER MEM           | IBER GROWTH NET<br>GOAL | MEMBER GROWTH<br>ACTUAL | DROPPED<br>MEMBERS ACTUAL<br>(including transfers) |  |
| JULY/AUG/SEPT | 0             | 1           | 1             | JULY/AUG/SEPT         | 30                      | 42                      | 17                                                 |  |
| OCT/NOV/DEC   | 0             | 0           | 0             | OCT/NOV/DEC           | 30                      | 13                      | 33                                                 |  |
| JAN/FEB/MAR   | 1             | 0           | 1             | JAN/FEB/MAR           | 30                      | 7                       | 16                                                 |  |
| APR/MAY/JUNE  | 0             | 0           | 0             | APR/MAY/JUNE          | 30                      | 0                       | 0                                                  |  |