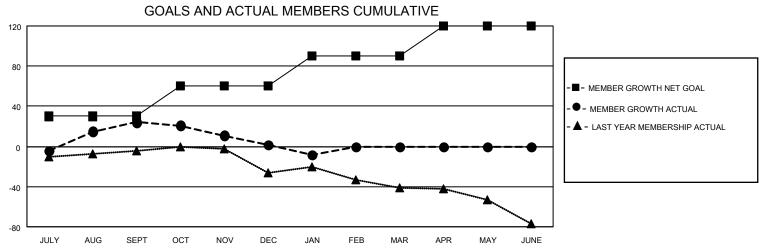

## District 34 C

| Clubs         |               |             |               | Members               |                         |                         |                                                    |  |
|---------------|---------------|-------------|---------------|-----------------------|-------------------------|-------------------------|----------------------------------------------------|--|
|               | RESULTS FOR   | R 2020-2021 |               | RESULTS FOR 2020-2021 |                         |                         |                                                    |  |
| QUARTER       | NEW CLUB GOAL | NEW CLUBS   | DROPPED CLUBS | QUARTER MEM           | IBER GROWTH NET<br>GOAL | MEMBER GROWTH<br>ACTUAL | DROPPED<br>MEMBERS ACTUAL<br>(including transfers) |  |
| JULY/AUG/SEPT | 0             | 1           | 1             | JULY/AUG/SEPT         | 30                      | 42                      | 17                                                 |  |
| OCT/NOV/DEC   | 0             | 0           | 0             | OCT/NOV/DEC           | 30                      | 13                      | 33                                                 |  |
| JAN/FEB/MAR   | 1             | 0           | 1             | JAN/FEB/MAR           | 30                      | 7                       | 16                                                 |  |
| APR/MAY/JUNE  | 0             | 0           | 0             | APR/MAY/JUNE          | 30                      | 0                       | 0                                                  |  |